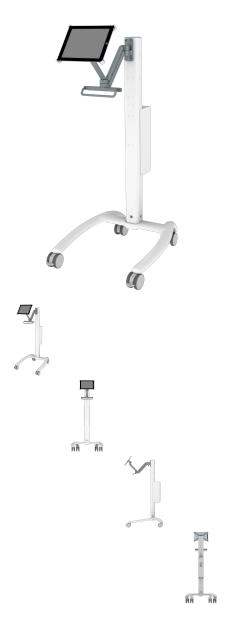

## **IPAD TABLET CART**

The iPad cart is a secure platform on wheels that will present an iPad tablet in all positions.

Rating: Not Rated Yet
Ask a question about this product

#### Description

Lightweight with a low profile base and secure patented iPad mount

The iPad cart is a secure platform on wheels that will present an iPad tablet in all positions.

1 / 2

The unique base design allows it to fit under beds and cots. When not in use, the bases nestle together for storage.

# **Any Position**

iPad can be positioned in all positions