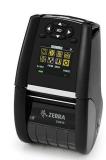

## **ZQ610 Mobile Printer**

Improve inventory management and customer service in your store with the ZQ610 mobile printer. With advanced technology, an innovative design, large colour display, superior battery management including an instant wake-up feature as well as fast 802.11ac and Bluetooth wireless connection, the ZQ610 boosts associate productivity.