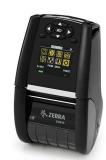

## **ZQ620 Mobile Printer**

Improve inventory management and customer service in your shop with the ZQ620 Series mobile printer. With advanced technology, an innovative design, large colour display, superior battery management including an instant wake-up feature as well as fast 802.11ac and Bluetooth wireless connection, the ZQ620 boosts associate productivity.